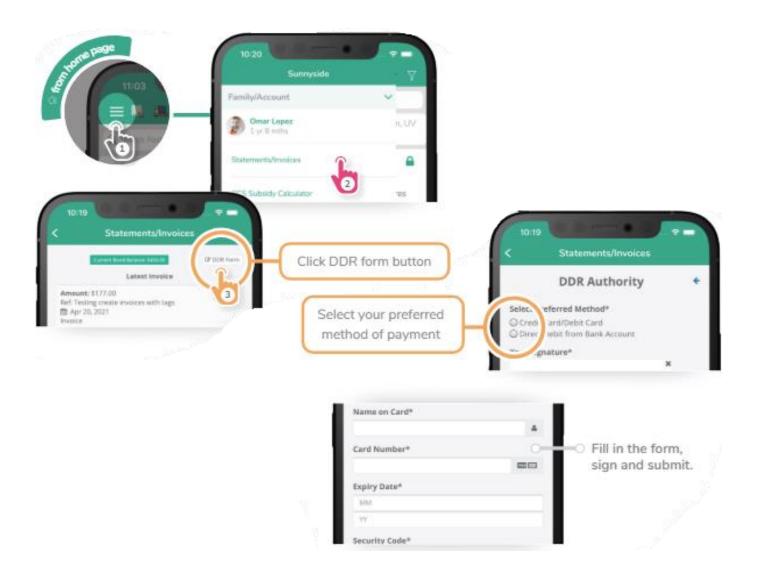

## Steps

- 1. Open the Family/Accounts menu (top left)
- 2. Select Statements/Invoices
- 3. Press the DDR Form button
- 4. Select your preferred method of payment
- 5. Fill in the form
- 6. Read and accept the terms and conditions
- 7. Sign and submit the form